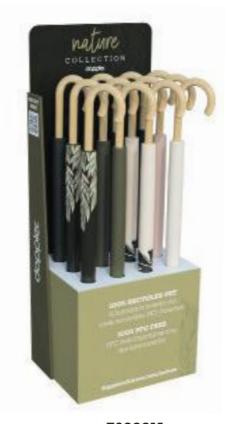

### NATURAL LOOK AND SUSTAINABLE MATERIALS

The idea of sustainability is also reflected at the point of sale. A high-quality display in wood look with a natural looking surface texture offers enough space for all the umbrellas from the nature Collection. A floor display for the long umbrellas and a recycled cardboard table display for the pocket umbrellas are also available.

**782156N** for 12 mini umbrellas

**78999N** for 12 long umbrellas

BE THE CHANGE YOU WANT TO SEE IN THIS WORLD.

- Mahatina Czandhi

#### 86599N

for 24 mini umbrellas, 24 mini umbrellas (AOC) and 12 long umbrellas

/DOPPLERSCHIRME

DOPPLERSCHIRME.COM/NATURE