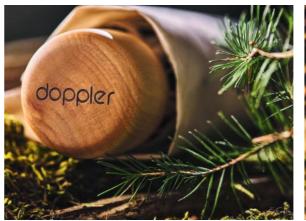

### RECYCLED AND RENEWABLE COMPONENTS

In order to bring our environment back into balance, we must take urgent action, which is why we use recycled reusable bottles, PFC-free impregnation and wood from sustainably managed forests.

#### FSC® CERTIFIED

The umbrella handle is made of FSC®-certified/biodegradable wood.