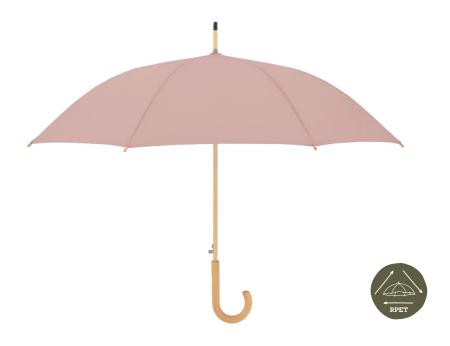

## **NATURE** LONG AC

ART. NO. 7366...

The nature Long AC offers an impressive 100% PFC-free canopy made of recycled fabric. Handle, wooden tips and top complete the natural look.

The automatic opening mechanism offers maximum functionality. The doppler branding on the handle completes the design.

#### FSC® CERTIFIED

The umbrella handle is made of FSC®-certified/biodegradable wood.

#### RECYCLED PET

Recycled bottles are used for the canopy fabric.

#### 100% PFC FREE

The canopy impregnation is 100% PFC-free.