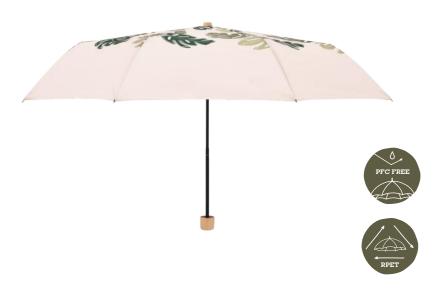

#### 100% PFC FREE

The canopy impregnation is 100% PFC-free.

#### RECYCLED PET

Recycled bottles are used for the canopy fabric.