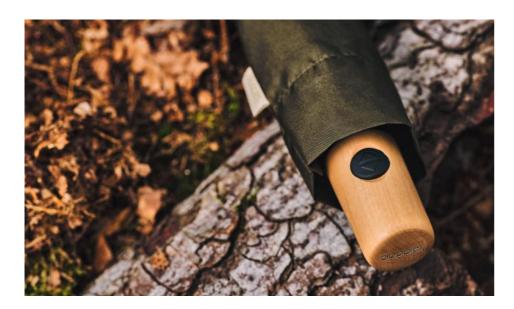

#### FSC® CERTIFIED

The umbrella handle is made of FSC®-certified/biodegradable wood.

### NATURE MINI

ART. NO. 70036...

The compact pocket umbrella with a manual opening mechanism offers an impressive FSC®-certified handle with doppler branding.

The canopy is made of 100% recycled PET material and is completely PFC-free.