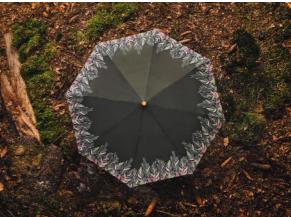

### NATURE MINI

ART. NO. 70036...

The compact pocket umbrella with a manual opening mechanism offers an impressive FSC®-certified handle with doppler branding.

The canopy is made of 100% recycled PET material and is completely PFC-free.

## **NATURE** LONG AC

ART. NO. 7366...

The nature Long AC offers an impressive 100% PFC-free canopy made of recycled fabric. Handle, wooden tips and top complete the natural look.

The automatic opening mechanism offers maximum functionality. The doppler branding on the handle completes the design.