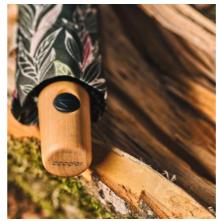

#### FSC® CERTIFIED

The umbrella handle is made of FSC®-certified/biodegradable wood.

### NATURE MINI

ART. NO. 70036...

The compact pocket umbrella with a manual opening mechanism offers an impressive FSC®-certified handle with doppler branding.

The canopy is made of 100% recycled PET material and is completely PFC-free.