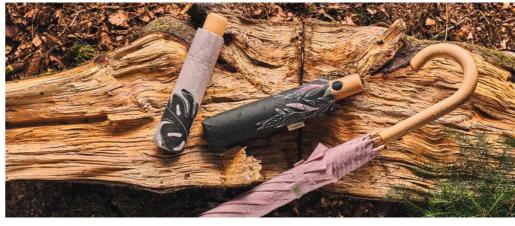

### RECYCLED AND RENEWABLE COMPONENTS

In order to bring our environment back into balance, we must take urgent action, which is why we use recycled reusable bottles, PFC-free impregnation and wood from sustainably managed forests.

#### 100% PFC FREE

The canopy impregnation is 100% PFC-free.

#### RECYCLED PET

Recycled bottles are used for the canopy fabric.

#### FSC® CERTIFIED

The umbrella handle is made of FSC®-certified/biodegradable wood.