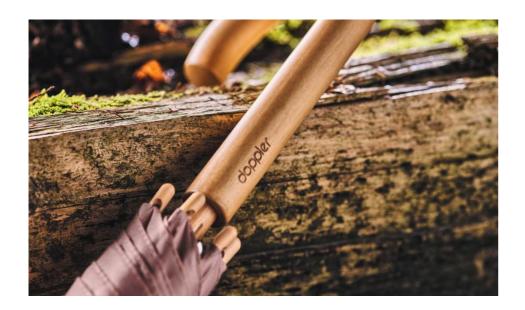

#### FSC® CERTIFIED

The umbrella handle is made of FSC®-certified/biodegradable wood.

### RECYCLED AND RENEWABLE COMPONENTS

In order to bring our environment back into balance, we must take urgent action, which is why we use recycled reusable bottles, PFC-free impregnation and wood from sustainably managed forests.