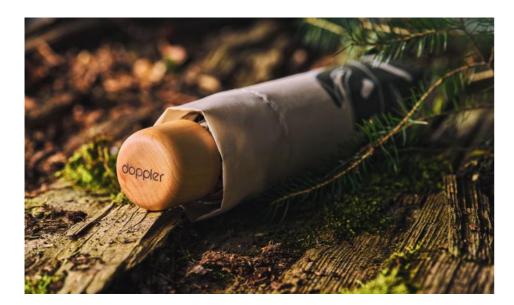

### NATURE MINI

ART. NO. 70036...

The compact pocket umbrella with a manual opening mechanism offers an impressive FSC®-certified handle with doppler branding.

The canopy is made of 100% recycled PET material and is completely PFC-free.