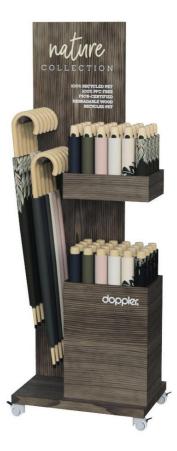

### NATURAL LOOK AND SUSTAINABLE MATERIALS

The idea of sustainability is also reflected at the point of sale. A high-quality display in wood look with a natural looking surface texture offers enough space for all the umbrellas from the nature Collection. A floor display for the long umbrellas and a recycled cardboard table display for the pocket umbrellas are also available.

**782156N** for 12 mini umbrellas

**78999N** for 12 long umbrellas

BE THE CHANGE YOU WANT TO SEE IN THIS WORLD.

- Mahatina Czandhi

#### 86599N

for 24 mini umbrellas, 24 mini umbrellas (AOC) and 12 long umbrellas

/DOPPLERSCHIRME

DOPPLERSCHIRME.COM/NATURE