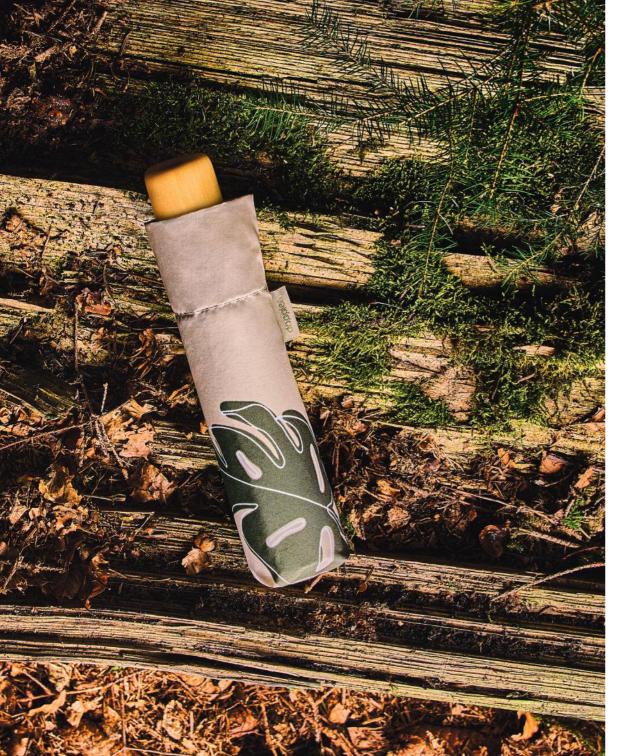

### NATURE MINI

ART. NO. 70036...

The compact pocket umbrella with a manual opening mechanism offers an impressive FSC®-certified handle with doppler branding.

The canopy is made of 100% recycled PET material and is completely PFC-free.