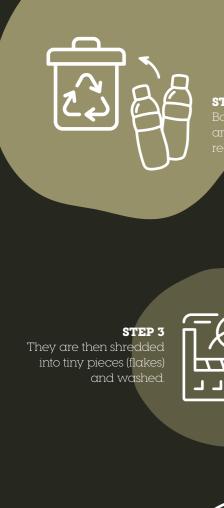

#### STEP 1

Bottles are collected and sorted as part of the recycling process.

#### STEP 2

In the next step, the bottles are thoroughly cleaned.

# Recycling

By reusing used recyclable bottles, we support recycling streams and give products a new life. For each canopy, two recycled PET bottles are processed and transformed into canopy fabric.

The flakes are processed into granules and then heated.