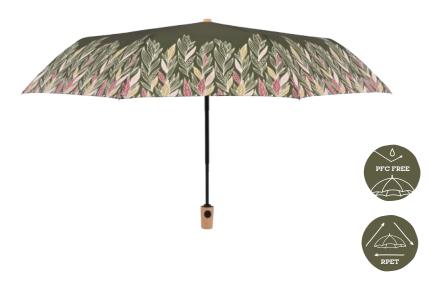

#### 100% PFC FREE

The canopy impregnation is 100% PFC-free.

#### RECYCLED PET

Recycled bottles are used for the canopy fabric.

### NATURE MINI

ART. NO. 70036...

The compact pocket umbrella with a manual opening mechanism offers an impressive FSC®-certified handle with doppler branding.

The canopy is made of 100% recycled PET material and is completely PFC-free.